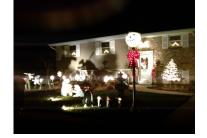

## Holiday Light Judging in Olde Mill

Olde Mill, you did a great job decorating this year! Thanks to all for making our village look so magical and colorful for the holidays. Here are the winners:

<u>First Place</u> 499 Chalet Dr.

Second Place 401 Chalet Dr.

<u>Third Place</u> 447 Old Mill Rd.

Photos of various other Olde Mill homes that caught the judge's eye:

### Honorable Mentions:

| 8265 Ahearn Dr.                                   | 8257 Victoria            | 446 Old Mill Rd.  |  |  |
|---------------------------------------------------|--------------------------|-------------------|--|--|
| 316 Chalet                                        | 8240 Victoria            | 592 Pembrooke Ct. |  |  |
| 8232 Moncton                                      | 8324 Watermill           | 531 Old Mill Rd.  |  |  |
| 8253 Rupert S.                                    | 8352 Gartlemill Farm Dr. | 501 Old Mill Rd.  |  |  |
| 8249 Lethbridge                                   | 8253 Gartlemill Farm Dr. | 331 Ahearn Ct.    |  |  |
| All or most houses in these areas were decorated: |                          |                   |  |  |