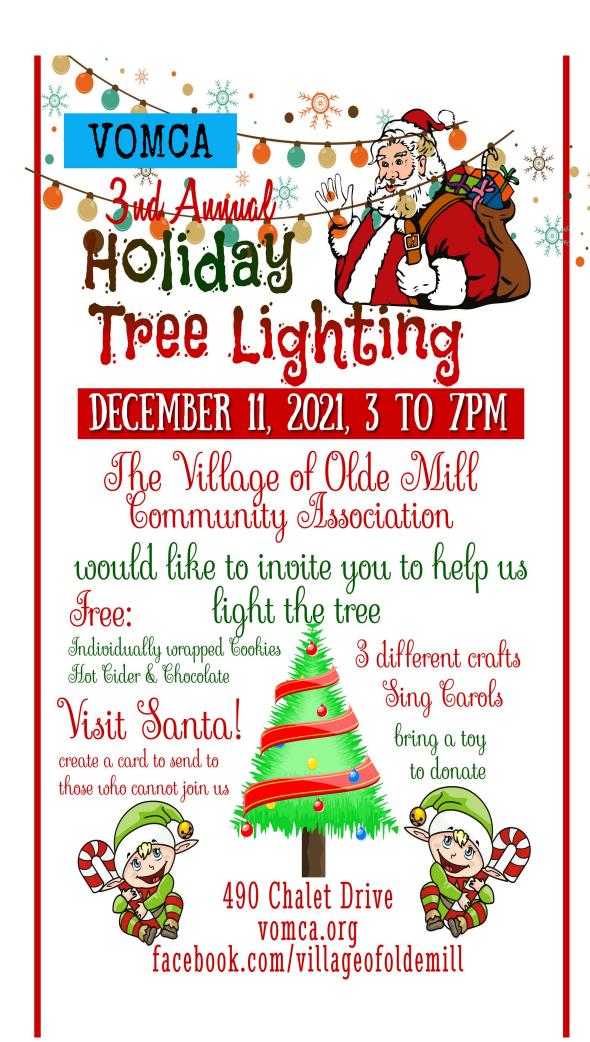

As the holiday season approaches you can look forward to the annual Tree Lighting on December 11<sup>th</sup> from 3-7p.m. We will have cookies and hot chocolate and hot cider. There will be crafters there as well as crafts for the kids and at dusk Santa will come and help us light the tree.