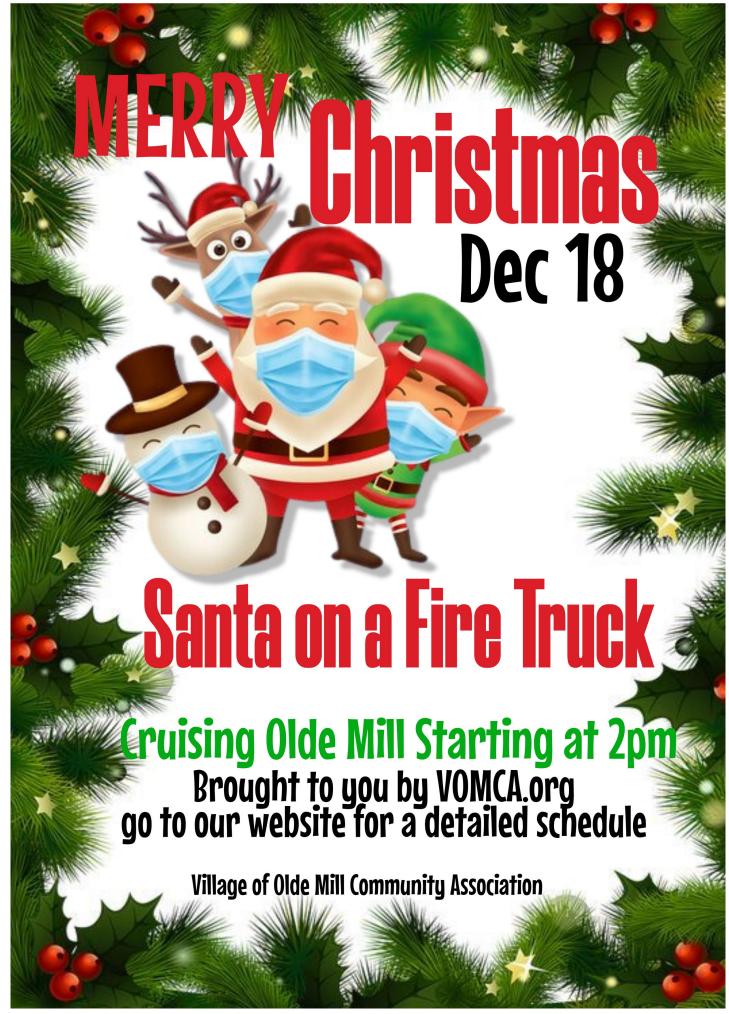

Also, GB VFD will once again make their rounds in a big shiny fire truck on December 18<sup>th</sup> and if we've lucky he might even bring a friend or two. We will be collecting canned good for NCEON. So come on out and say hi to the jolly old elf and bring some much needed food for those who don't have as much this holiday season.